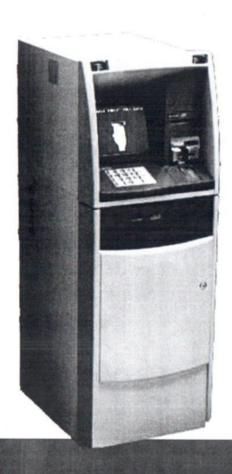

## **Points of Interest:**

- Students need to read their JSCC email and Jweb announcements. All communication from Heartland being done through email or phone for accounts not validated.
- Posters have been placed on bulletin boards around campus
- Encourage students to activate card
- ATM on campus in Classroom Building foyer facing quad. Will go into Student Union when construction is finished. JSCC security will be patrolling through the area of the ATM machine during first couple of days of the summer semester
- Can use card in Bookstore
- Files sent to Heartland Tuesday & Thursday (subject to change)

## Student can:

- Request paper check
- Transfer funds to personal financial account; 2-3 days before funds may be available
- Withdraw funds from Heartland ATM on-campus; no fees charged, \$3500 daily limit withdrawal