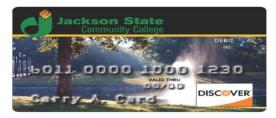

## COMING SOON...THE OFFICIAL

Jackson State Community College Discover® Prepaid Debit Card

Your financial aid refund will be loaded to this card.

Jackson State Community College, a Tennessee Board of Regents school, is an equal opportunity, affirmative action institution. COM12-5970

## WHAT YOU CAN EXPECT

No monthly fees . No overdraft fees Money management tools

> Shop, pay bills, swipe at the pump-Everyday, everywhere Discover® is accepted!

With the JSCC Discover Prepaid Debit Card, you will receive your financial aid refund faster than ever and have the convenience of a Discover-branded debit card!