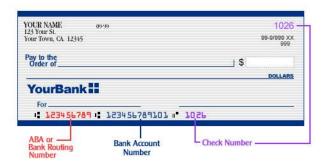

For **CHECKING** accounts, attach a voided check to this form.

For **SAVINGS** accounts, request the Transit/ABA (Routing) number and account number from your bank and list in the space provided on enrollment form.